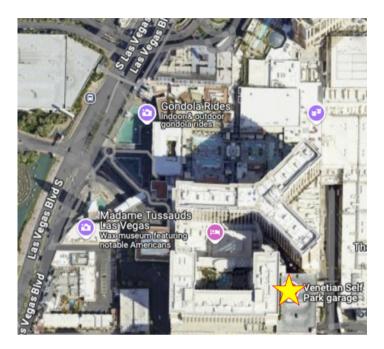

### Driving and using Self-Park

If driving, please use the Venetian Self Park Garage for parking.

After parking, take the elevator to the second floor, then turn left as soon as you enter this area.

Continue straight ahead, and you will see the signage for Madame Tussauds at the end.

Continue straight and turn right at the end when you see the Coffee Bean and Tea Leaf.