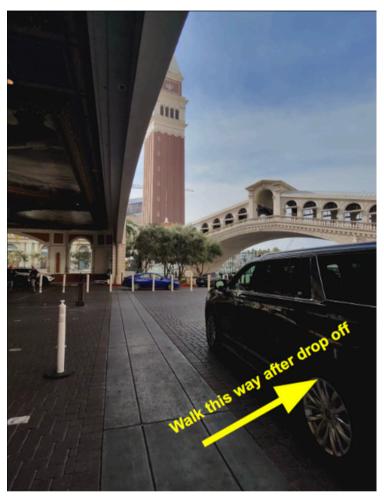

### Using Uber/Lyft/Taxi

**For taxis,** tell the driver to go to Madame Tussauds Las Vegas.

**For Lyft,** set the destination to Madame Tussauds Las Vegas and select 'Venetian Entrance' in the app.

**For Uber**, set the destination to Madame Tussauds Las Vegas in the app.

### Driving and using Self-Park

If driving, please use the Venetian Self Park Garage for parking.

After parking, take the elevator to the second floor, then turn left as soon as you enter this area.

Continue straight ahead, and you will see the signage for Madame Tussauds at the end.

Continue straight and turn right at the end when you see the Coffee Bean and Tea Leaf.