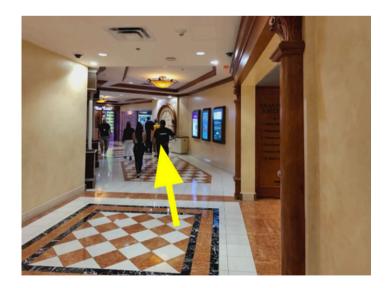

### Driving and using Self-Park

If driving, please use the Venetian Self Park Garage for parking.

After parking, take the elevator to the second floor, then turn left as soon as you enter this area.

Continue straight ahead, and you will see the signage for Madame Tussauds at the end.

Continue straight and turn right at the end when you see the Coffee Bean and Tea Leaf.