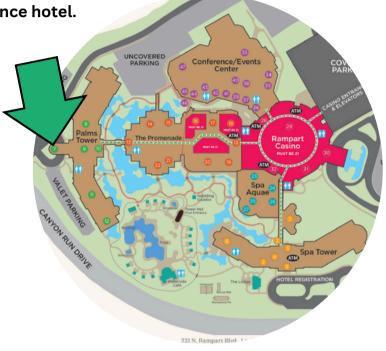

Departure from Palms Tower Lobby at conference hotel.

- 7:45pm (56 passenger)
- ~8:45pm (56 passengers)
  - This time might vary depending on the bus getting back from its first drop off.

The dropoff point will be at the Horseshoe Hotel and Casino.

#### Departure from Palms Tower Lobby at conference hotel.

6:15pm - 2 buses (112 passengers) 6:30pm - 1 bus (56 passengers) 6:45pm - 1 bus (56 passengers)

Additional rides will be provided with the following estimated departure times from the Palms Tower Lobby. These departure times aren't guaranteed since they depend on the buses getting back to the hotel after their first drop off.