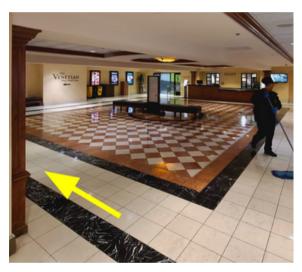

### Driving and using Self-Park

If driving, please use the Venetian Self Park Garage for parking.

After parking, take the elevator to the second floor, then turn left as soon as you enter this area.

Continue straight ahead, and you will see the signage for Madame Tussauds at the end.

Continue straight and turn right at the end when you see the Coffee Bean and Tea Leaf.