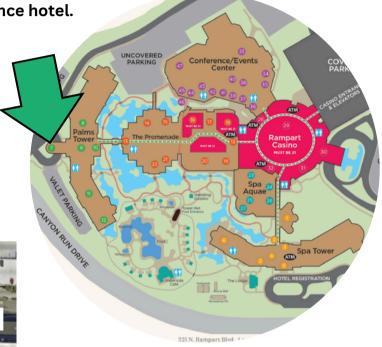

Departure from Palms Tower Lobby at conference hotel.

- 7:45pm (56 passenger)
- ~8:45pm (56 passengers)
  - This time might vary depending on the bus getting back from its first drop off.

The dropoff point will be at the Horseshoe Hotel and Casino.

#### Departure from Palms Tower Lobby at conference hotel.

6:15pm - 2 buses (112 passengers) 6:30pm - 1 bus (56 passengers) 6:45pm - 1 bus (56 passengers)

Additional rides will be provided with the following estimated departure times from the Palms Tower Lobby. These departure times aren't guaranteed since they depend on the buses getting back to the hotel after their first drop off.