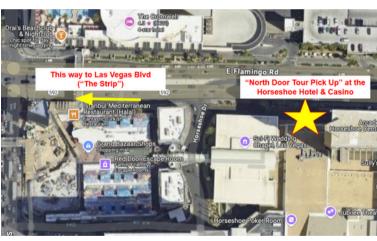

Departure from Palms Tower Lobby at conference hotel.

- 7:45pm (56 passenger)
- ~8:45pm (56 passengers)
  - This time might vary depending on the bus getting back from its first drop off.

The dropoff point will be at the Horseshoe Hotel and Casino.

S

Pickup from Horseshoe Hotel and Casino to head back to conference hotel.

• 10:15pm (56 passengers)

Please note that return buses are also on a **first come, first served basis**, and any guests who do not make it on a return bus will have to arrange their own transportation back to the conference hotel.