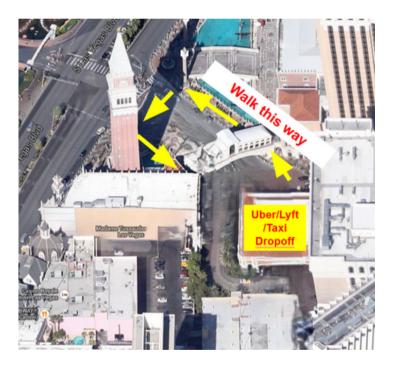

### Using Uber/Lyft/Taxi

**For taxis,** tell the driver to go to Madame Tussauds Las Vegas.

**For Lyft,** set the destination to Madame Tussauds Las Vegas and select 'Venetian Entrance' in the app.

**For Uber**, set the destination to Madame Tussauds Las Vegas in the app.

### Driving and using Self-Park

If driving, please use the Venetian Self Park Garage for parking.

After parking, take the elevator to the second floor, then turn left as soon as you enter this area.

Continue straight ahead, and you will see the signage for Madame Tussauds at the end.

Continue straight and turn right at the end when you see the Coffee Bean and Tea Leaf.