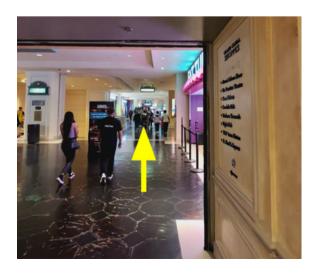

### Driving and using Self-Park

If driving, please use the Venetian Self Park Garage for parking.

After parking, take the elevator to the second floor, then turn left as soon as you enter this area.

Continue straight ahead, and you will see the signage for Madame Tussauds at the end.

Continue straight and turn right at the end when you see the Coffee Bean and Tea Leaf.